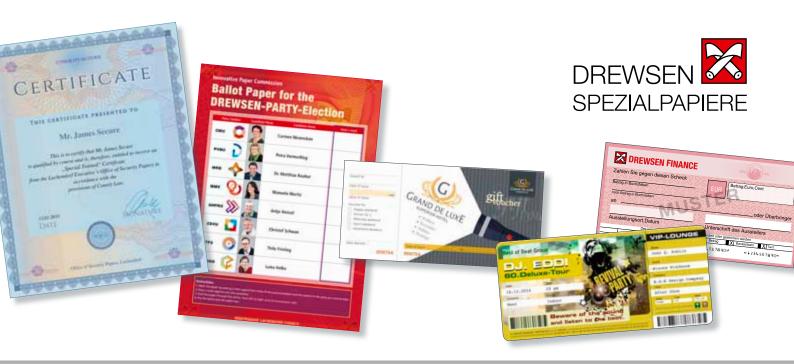

Shades, substances and different security features can be combined for a bespoke solution. PROSECURA Security Paper Inkjet Professional is produced to customer and market specifications and complies with known and established standards such as C&CCC (CBS1 and CBS2), APCA and CFNOB. Other applications are postage stamps, revenue stamps, travel tickets, deeds, passports and visas, ballot papers, savings books, shares, certificates, vouchers, admission and lottery tickets.